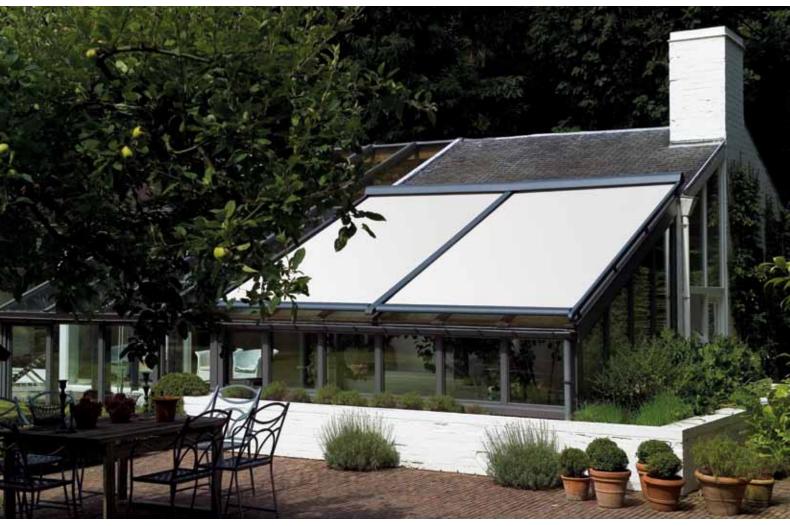

# SHADING FOR WINTER GARDENS AND PERGOLAS

For winter gardens or pergolas shading we offer ideal roller blinds Veranda which bring optimal comfort and clime in winter garden during the whole year. Verandas not only allow thermo-regulation but also sunlight regulation and therefore protect you against unbearable heat and interior against fading.

Roller blind Veranda is a combination of high quality material and modern design. It is suitable for mounting on whichever winter garden or pergola construction. Whole system is produced from corrosion resistant materials and the fabric is fully hidden in the box in closed state. In opened state the fabric is kept in sufficient distance from the glass thanks to guiding rails and spring system which keeps the fabric in constant tension.

**Veranda HRV52** is especially designed for mounting above winter garden or pergola. Main function of this shading type is to avoid sunlight transfer to the glass from where it is spread throughout the whole interior. Air space is created between guiding rails and the fabric therefore sufficient air circulation is ensured.

# VERANDA HRV52

Veranda HRV52 is especially designed for mounting above winter garden or pergola. Main function of this shading type is to avoid sunlight transfer to the glass. Air space between glass and fabric allows sufficient air circulation is ensured and there is no heat accumulation.