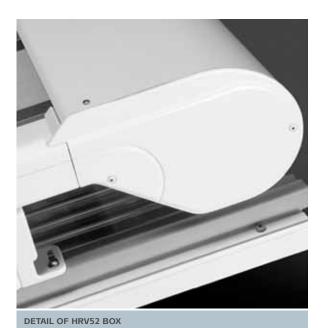

# VERANDA HRV52

Veranda HRV52 is especially designed for mounting above winter garden or pergola. Main function of this shading type is to avoid sunlight transfer to the glass. Air space between glass and fabric allows sufficient air circulation is ensured and there is no heat accumulation.

Veranda HRV52 combines high quality surface treatment with modern design. It is suitable for mounting on any winter garden or pergola construction. Whole system is produced from corrosion resistant materials and fabric is fully hidden in the box. This product is characterized by high resistance against weather conditions and long service life.

### Features and advantages

- Shades large spaces of winter garden or pergola,
- thermo regulation and protection effect,
- possibility to connect up to 4 pcs (do not have common box),
- box is produced from extruded aluminum profiles.