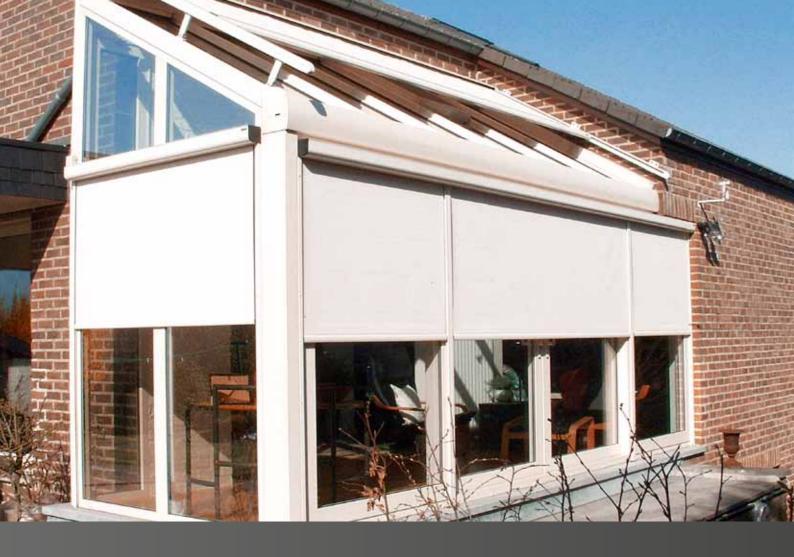

# SHADING FOR WINTER GARDENS AND PERGOLAS

For winter gardens or pergolas shading we offer ideal roller blinds Veranda which bring optimal comfort and clime in winter garden during the whole year. Verandas not only allow thermo-regulation but also sunlight regulation and therefore protect you against unbearable heat and interior against fading.

Roller blind Veranda is a combination of high quality material and modern design. It is suitable for mounting on whichever winter garden or pergola construction. Whole system is produced from corrosion resistant materials and the fabric is fully hidden in the box in closed state. In opened state the fabric is kept in sufficient distance from the glass thanks to guiding rails and spring system which keeps the fabric in constant tension.

**Veranda HRV52** is especially designed for mounting above winter garden or pergola. Main function of this shading type is to avoid sunlight transfer to the glass from where it is spread throughout the whole interior. Air space is created between guiding rails and the fabric therefore sufficient air circulation is ensured.