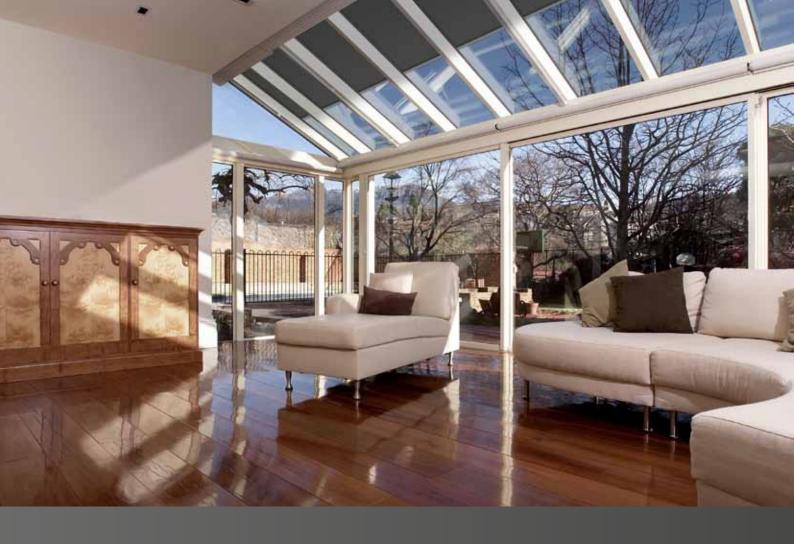

# SHADING FOR WINTER GARDENS AND PERGOLAS

For winter gardens or pergolas shading we offer ideal roller blinds Veranda which bring optimal comfort and clime in winter garden during the whole year. Verandas not only allow thermo-regulation but also sunlight regulation and therefore protect you against unbearable heat and interior against fading.

Roller blind Veranda is a combination of high quality material and modern design. It is suitable for mounting on whichever winter garden or pergola construction. Whole system is produced from corrosion resistant materials and the fabric is fully hidden in the box in closed state. In opened state the fabric is kept in sufficient distance from the glass thanks to guiding rails and spring system which keeps the fabric in constant tension.

**Veranda HRV52** is especially designed for mounting above winter garden or pergola. Main function of this shading type is to avoid sunlight transfer to the glass from where it is spread throughout the whole interior. Air space is created between guiding rails and the fabric therefore sufficient air circulation is ensured.