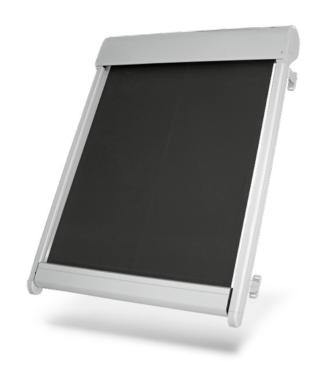

# VERANDA HRV52

Veranda HRV52 is especially designed for mounting above winter garden or pergola. Main function of this shading type is to avoid sunlight transfer to the glass. Air space between glass and fabric allows sufficient air circulation is ensured and there is no heat accumulation.

Veranda HRV52 combines high quality surface treatment with modern design. It is suitable for mounting on any winter garden or pergola construction. Whole system is produced from corrosion resistant materials and fabric is fully hidden in the box. This product is characterized by high resistance against weather conditions and long service life.

### Features and advantages

- Shades large spaces of winter garden or pergola,
- thermo regulation and protection effect,
- possibility to connect up to 4 pcs (do not have common box),
- box is produced from extruded aluminum profiles.