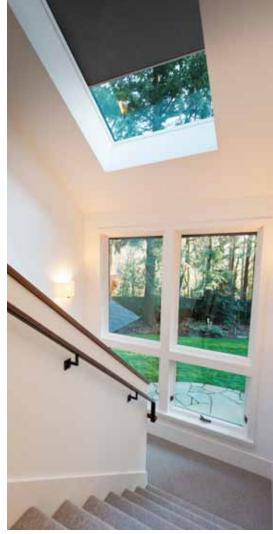

# VERANDA HRV08-ZIP

Get the most from your veranda, skylight or rooflight with VZ080-ZIP blinds. Enjoy the perfect amount of shade beneath this great example of timeless design.

Veranda HRV08-ZIP allows regulating sun light penetration into a room and avoids unpleasant high amount of light and heat. Fabric is protected, rolled in the box which is closed by bottom profile in retracted position. Box is fixed on guiding rails. In opened state the fabric is kept in sufficient distance from the glass thanks to guiding rails and spring system which keeps the fabric in constant tension.

This system is designed to easily overcome any small tolerances of roof construction. Whole system is produced from corrosion resistant materials.

Veranda HRV08-ZIP is equipped with zip system which ensures the fabric stays properly stretched in every position of bottom profile and avoids fabric slip out from guiding rails. Zip is sewed on the fabric on sides which fits into plastic profile inserted in aluminum guiding rail.