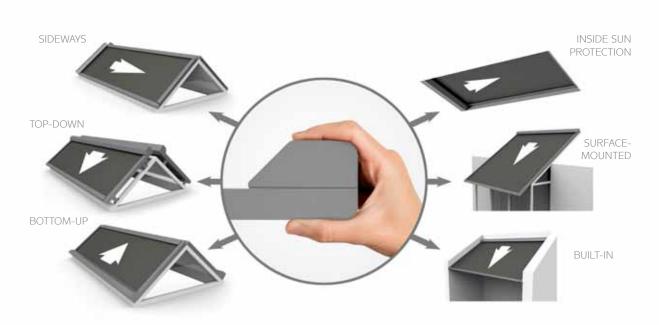

2 MOUNTING OPTIONS: FROM INTERIOR OR EXTERIOR

**LEGEND** 

switch

remote control

#### Features and advantages

- Fabric stays stretched longer due to innovative ZIP system with metal spring,
- compact box helps to create timeless design,
- possibility to connect up to 4 pcs together (common box up to 6 m width of the blind),
- system variability (fabric can be rolled sideways, bottom-top and top-bottom),
- can be mounted from exterior or interior,
- high wind resistance (up to 140 km/h).

Veranda HRV08-ZIP can be mounted from exterior or interior (different ways of mounting based on bracket type).

### Mounting options