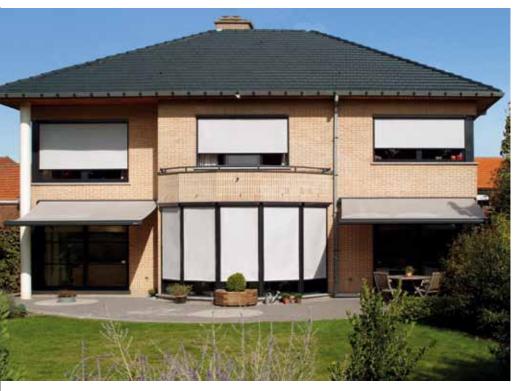

# VERANDA HRV08-ZIP

Get the most from your veranda, skylight or rooflight with VZ080-ZIP blinds. Enjoy the perfect amount of shade beneath this great example of timeless design.

Veranda HRV08-ZIP allows regulating sun light penetration into a room and avoids unpleasant high amount of light and heat. Fabric is protected, rolled in the box which is closed by bottom profile in retracted position. Box is fixed on guiding rails. In opened state the fabric is kept in sufficient distance from the glass thanks to guiding rails and spring system which keeps the fabric in constant tension.

This system is designed to easily overcome any small tolerances of roof construction. Whole system is produced from corrosion resistant materials.

Veranda HRV08-ZIP is equipped with zip system which ensures the fabric stays properly stretched in every position of bottom profile and avoids fabric slip out from guiding rails. Zip is sewed on the fabric on sides which fits into plastic profile inserted in aluminum guiding rail.

Veranda HRV08-ZIP can be mounted from exterior or interior (different ways of mounting based on bracket type).