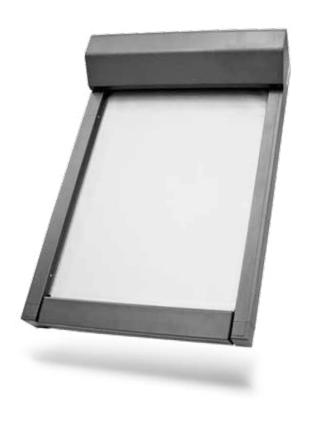

# VERANDA HRV08-ZIP

Get the most from your veranda, skylight or rooflight with VZ080-ZIP blinds. Enjoy the perfect amount of shade beneath this great example of timeless design.

Veranda HRV08-ZIP allows regulating sun light penetration into a room and avoids unpleasant high amount of light and heat. Fabric is protected, rolled in the box which is closed by bottom profile in retracted position. Box is fixed on guiding rails. In opened state the fabric is kept in sufficient distance from the glass thanks to guiding rails and spring system which keeps the fabric in constant tension.

This system is designed to easily overcome any small tolerances of roof construction. Whole system is produced from corrosion resistant materials.

Veranda HRV08-ZIP is equipped with zip system which ensures the fabric stays properly stretched in every position of bottom profile and avoids fabric slip out from guiding rails. Zip is sewed on the fabric on sides which fits into plastic profile inserted in aluminum guiding rail.