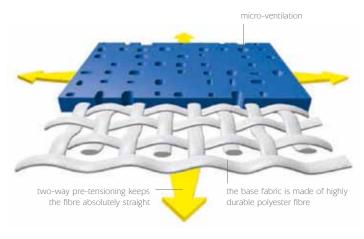

The material is made from a fabric woven from a high-strength polyester fibre, with surface treatment by pigmented PVC.

The material is pre-stressed using the Precontraint technology in two directions, ensuring high dimensional stability and strength. Further advantages of the material include excellent heat-insulating properties, optimal visual and lighting properties, colour fastness (UV-stability), and flame resistance (B1, M1).

### MATERIAL STRUCTURE