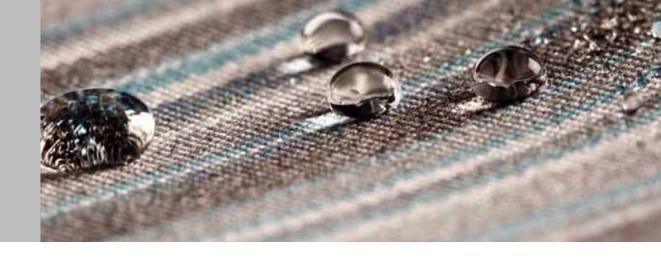

#### DICKSON AWNING'S FABRICS

Awning's fabrics have special surface treatment CLEANGARD which uses ultra-modern fabric protection NPP (Nanotechnology Protection Process). This technology brings maximal water resistancy and protects the fabric against water and dirt from long term view.

#### Elimination of up to 95% of sunlight / heat

Used fiber SUNACRYL and technology of fabric coloring (solution dyed acrylic) ensures high color stability of awning's fabrics.

Awning's fabrics are non-toxic and therefore health-consciousness and environmental friendliness is guaranteed. We provide warranty for mold resistance and for color stability (min. 7/8 color stability after ultraviolet rays exposure and bad wind conditions according to standards NF ISO 105 B02 a NF EN ISO 105 B04) for all fabrics for 10 years.