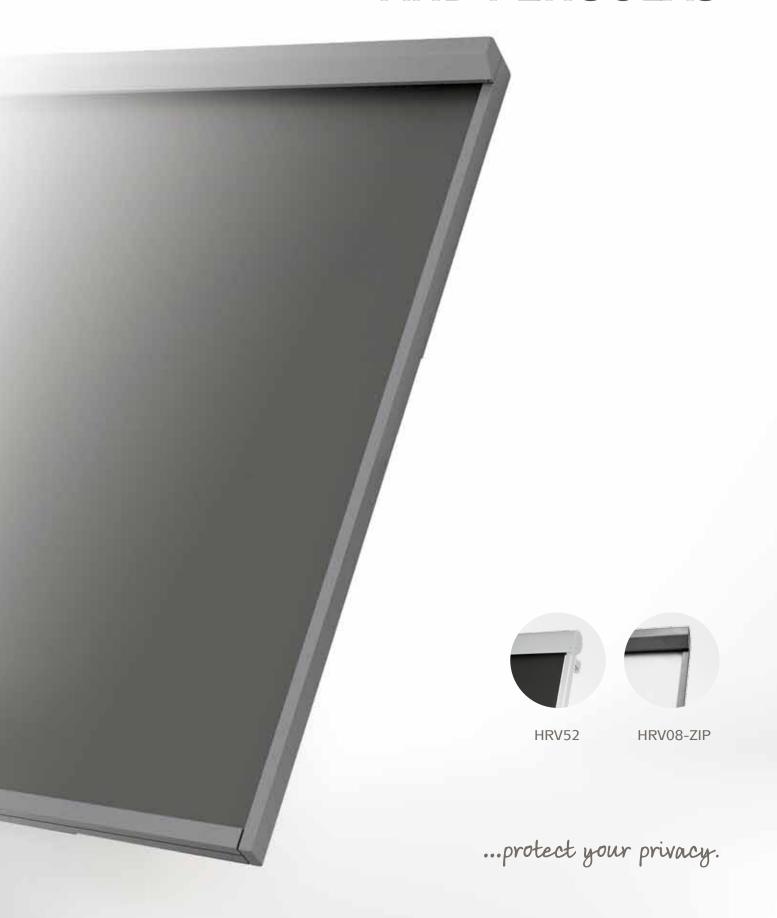

# SHADING FOR WINTER GARDENS AND PERGOLAS

For winter gardens or pergolas shading we offer ideal roller blinds Veranda which bring optimal comfort and clime in winter garden during the whole year. Verandas not only allow thermo-regulation but also sunlight regulation and therefore protect you against unbearable heat and interior against fading.

Roller blind Veranda is a combination of high quality material and modern design. It is suitable for mounting on whichever winter garden or pergola construction. Whole system is produced from corrosion resistant materials and the fabric is fully hidden in the box in closed state. In opened state the fabric is kept in sufficient distance from the glass thanks to guiding rails and spring system which keeps the fabric in constant tension.

**Veranda HRV52** is especially designed for mounting above winter garden or pergola. Main function of this shading type is to avoid sunlight transfer to the glass from where it is spread throughout the whole interior. Air space is created between guiding rails and the fabric therefore sufficient air circulation is ensured.

**Veranda HRV08-ZIP** is equipped with zip system which ensures the fabric stays properly stretched in every position of bottom profile and avoids fabric slip out from guiding rails. Zip is sewed on the fabric on sides which fits into plastic profile inserted in aluminum guiding rail.