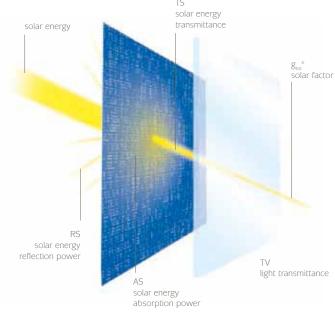

**SOURIS** ORCH 8396

Note: selected shades of the awning fabric

### SCREEN FABRICS SOLTIS 92

Industrial fabrics Soltis 92 are specially designed to provide maximum protection against solar radiation and the penetration of heat while preserving an optimal level of natural light in the interior.

The material is made from a fabric woven from a high-strength polyester fibre, with surface treatment by pigmented PVC.

The material is pre-stressed using the Precontraint technology in two directions, ensuring high dimensional stability and strength. Further advantages of the material include excellent heat-insulating properties, optimal visual and lighting properties, colour fastness (UV-stability), and flame resistance (B1, M1).



### MATERIAL STRUCTURE

# THERMAL AND OPTICAL FACTORS

























#### ISOTRA a.s.

Bílovecká 2411/1, 746 01 Opava Czech Republic

Tel.: +420 **553 685 111** Fax: +420 553 685 110 E-mail: isotra@isotra.cz

www.isotra.com

Issue: 01/2019



| <b>ISOTRA</b> Pa |
|------------------|
|------------------|

...protect your privacy.