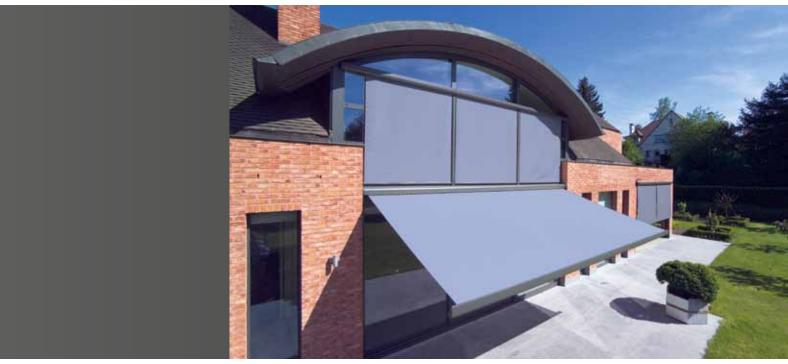

# VERANDA HRV52

Veranda HRV52 is especially designed for mounting above winter garden or pergola. Main function of this shading type is to avoid sunlight transfer to the glass. Air space between glass and fabric allows sufficient air circulation is ensured and there is no heat accumulation.

Veranda HRV52 combines high quality surface treatment with modern design. It is suitable for mounting on any winter garden or pergola construction. Whole system is produced from corrosion resistant materials and fabric is fully hidden in the box. This product is characterized by high resistance against weather conditions and long service life.

### Mounting options

Veranda HRV52 can be mounted only above winter garden or pergola.