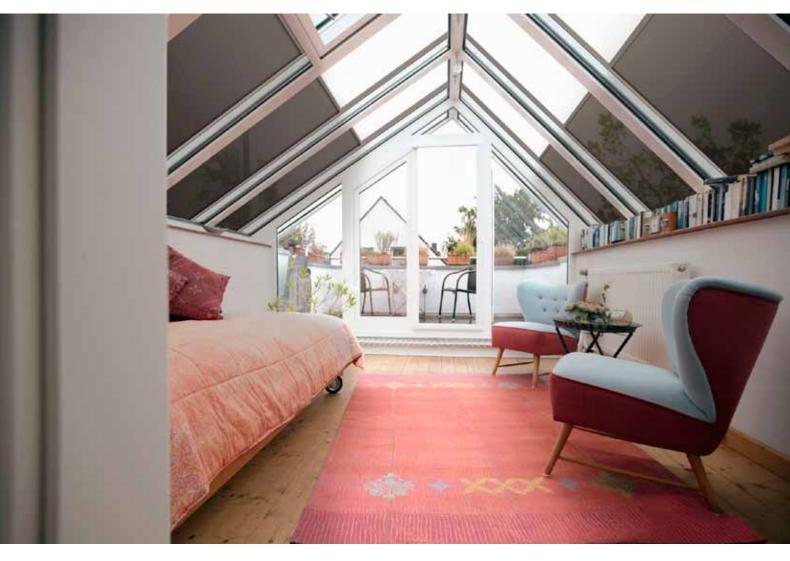

## SHADING FOR WINTER GARDENS AND PERGOLAS

# SHADING FOR WINTER GARDENS AND PERGOLAS

For winter gardens or pergolas shading we offer ideal roller blinds Veranda which bring optimal comfort and clime in winter garden during the whole year. Verandas not only allow thermo-regulation but also sunlight regulation and therefore protect you against unbearable heat and interior against fading.

Roller blind Veranda is a combination of high quality material and modern design. It is suitable for mounting on whichever winter garden or pergola construction. Whole system is produced from corrosion resistant materials and the fabric is fully hidden in the box in closed state. In opened state the fabric is kept in sufficient distance from the glass thanks to guiding rails and spring system which keeps the fabric in constant tension.